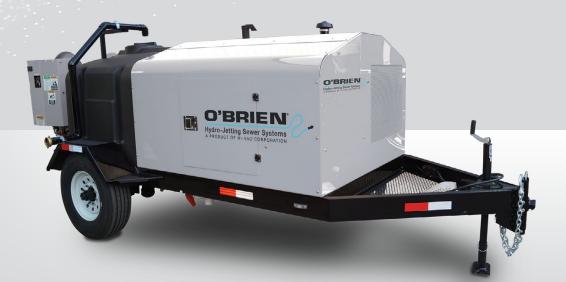

### **3500 Series**

350-gallon tank capacity

# The O'Brien family of tough, durable trailer jetters all benefit from these features: