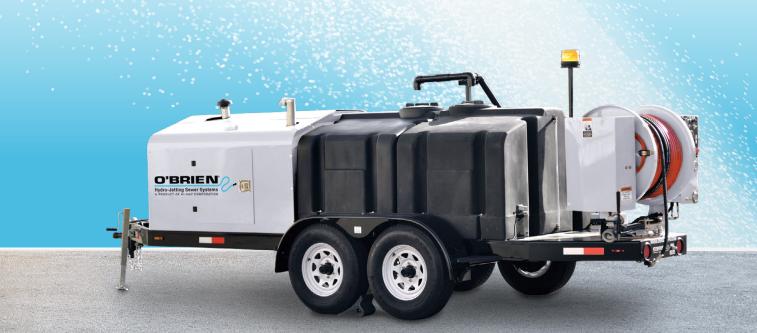

## 7000 AND 3500 SERIES HYDRO-JETTING SEWER SYSTEMS BUILT FOR YOUR TOUGHEST JOBS

# THE SEWER LINE CLEANING PROFESSIONALS

For Municipalities and Pipe Cleaning/Plumbing Contractors

700-gallon tank capacity

# The O'Brien family of tough, durable trailer jetters all benefit from these features: