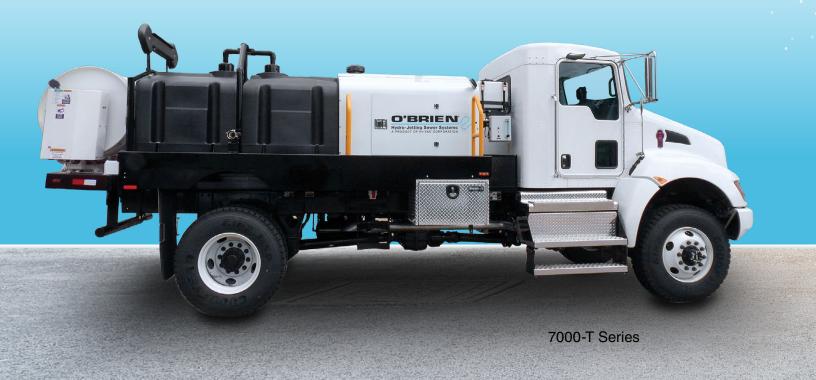

## 7000 AND 3500 SERIES HYDRO-JETTING SEWER SYSTEMS BUILT FOR YOUR TOUGHEST JOBS

# THE SEWER LINE CLEANING PROFESSIONALS

For Municipalities and Pipe Cleaning/Plumbing Contractors

700-gallon tank capacity

#### **Pump Options**

| 18 GPM at 4,000 psi | 40 GPM at 2,000 psi |
|---------------------|---------------------|
| 30 GPM at 3,000 psi | 40 GPM at 3,000 psi |