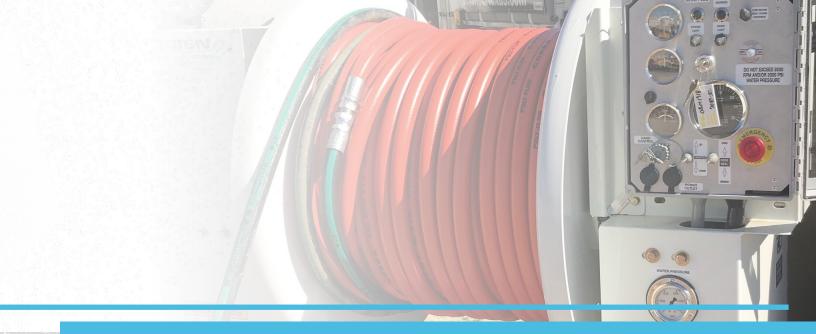

#### **Rotating Hose Reel (190°)**

hydraulically-driven hose reel allows for easy access to manhole regardless of position of trailer