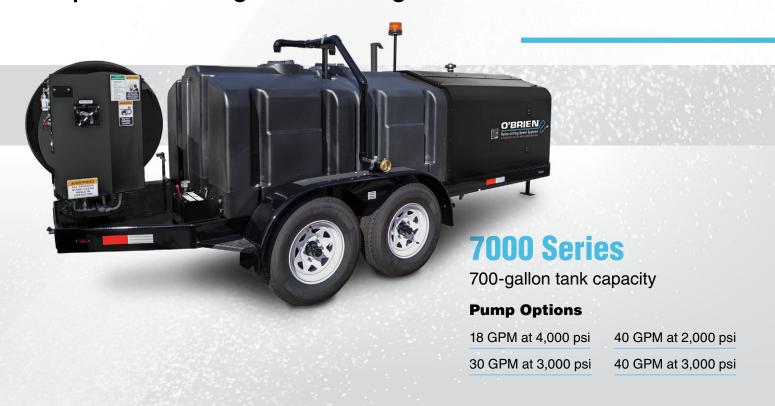

## 3500 Series

350-gallon tank capacity

#### **Pump Options**

3510

10 GPM at 2,500 psi

3518

18 GPM at 4,000 psi