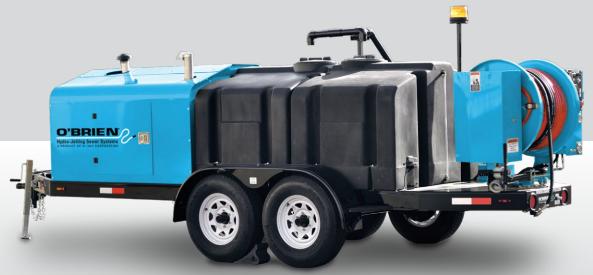

## 3500 Series

350-gallon tank capacity

#### **Pump Options**

3510

10 GPM at 2,500 psi

3518

18 GPM at 4,000 psi