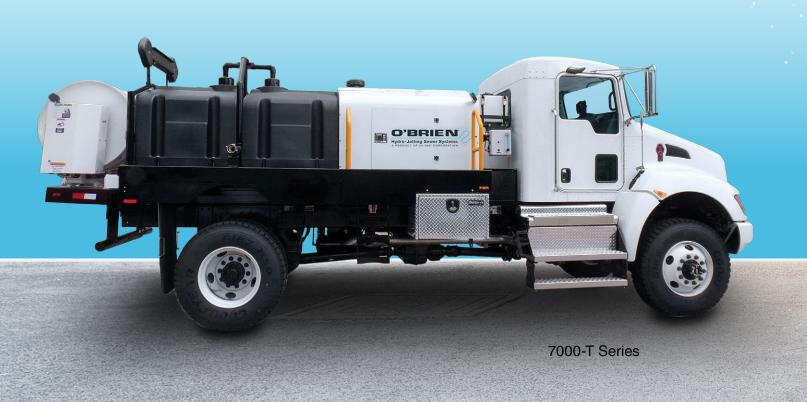

PM at 4,000 psi





## The O'Brien family of tough, durable trailer jetters all benefit from these features:

#### **Kohler Diesel Engine**

Tier 4, Final U.S. made diesel engine is quieter, has more torque, and lasts longer

## Rugged Frame Design and Axle ideally suited for heavy-duty applications

## **Rotating Hose Reel (190°)**

hydraulically-driven hose reel allows for easy access to manhole regardless of position of trailer

### Steel Shrouded Engine/Pump Compartment

with keyed access doors for added protection for the engine and pump from the elements as well as ample area for tool storage

#### **Water Tank**

tough polyethylene tank stands up to harsh weather and is backed by a **lifetime warranty** 





## CRAFTED WITHOUT COMPROMISE





performance, engineering, innovation







117 Industry Road | Marietta, Ohio 45750 Tel: 800.752.2400 | Fax: 740.374.5447