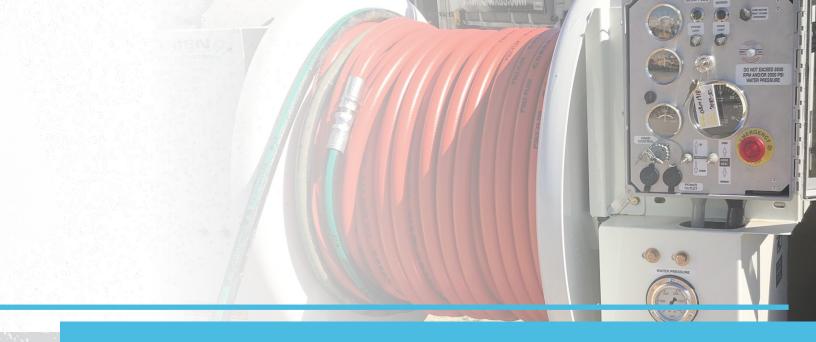

## **Rotating Hose Reel (190°)**

hydraulically-driven hose reel allows for easy access to manhole regardless of position of trailer