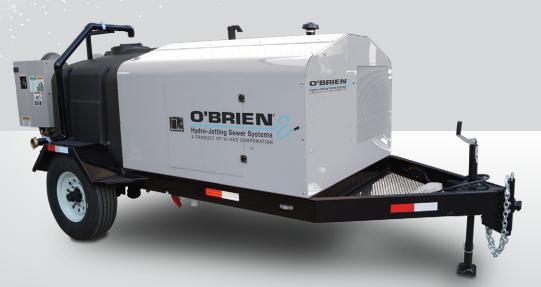

## 3500 Series

350-gallon tank capacity

#### **Pump Options**

3510

10 GPM at 2,500 psi

3518

18 GPM at 4,000 psi